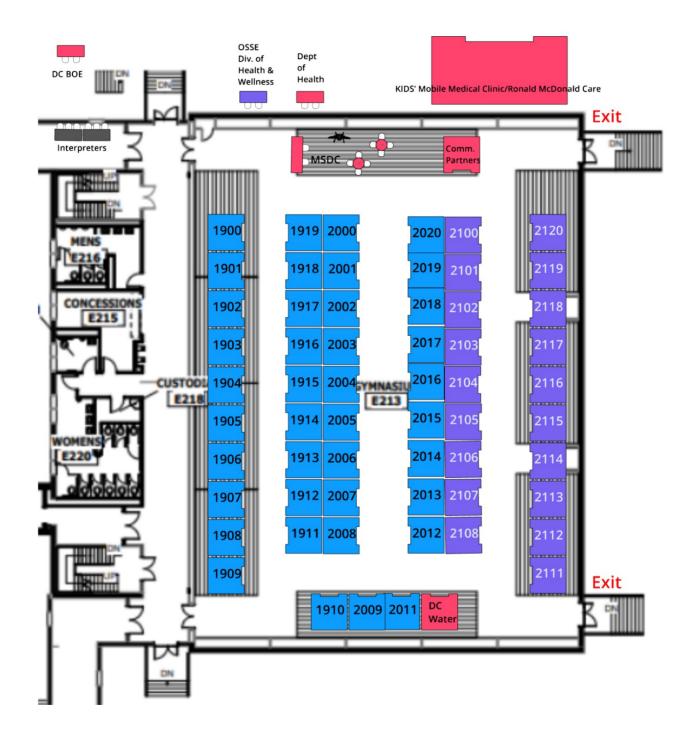

# **EVENT MAP**

# **EXHIBITOR MAP AND LIST**

## **KEY**

Grades 9-12 Schools

**Key Educational Services** 

**Special Features** 

#### **GRADES 9-12 EXHIBITORS**

| Booth<br>ID | School                                       | Grades | Ward   | Booth<br>ID    | School                                                                                                                                            | Grades  | Ward        | Booth<br>ID  | School                                               | Grades  | Ward   |
|-------------|----------------------------------------------|--------|--------|----------------|---------------------------------------------------------------------------------------------------------------------------------------------------|---------|-------------|--------------|------------------------------------------------------|---------|--------|
| 1900        | Anacostia High School                        | 9-12   | Ward 8 | 1915           | Eastern High School                                                                                                                               | 9-12    | Ward 7      | 2009         | Phelps Architecture,<br>Construction and Engineering | 9-12    | Ward 5 |
| 1901        | Ballou High School                           | 9-12   | Ward 8 |                | Friendship PCS - Collegiate<br>Academy<br>Friendship PCS - Collegiate<br>Academy Online<br>Friendship PCS - Technology<br>Preparatory High School | 9-12    | Wards 7, 8  |              | High School                                          |         |        |
| 1902        | Bard High School Early<br>College DC         | 9-12   | Ward 7 | 1916,<br>1917, |                                                                                                                                                   |         |             | 2010         | Richard Wright PCS for<br>Journalism and Media Arts  | 9-12    | Ward 6 |
| 1903        | BASIS DC                                     | 5-12   | Ward 2 | 1918           |                                                                                                                                                   |         |             |              |                                                      |         |        |
| 1904        | Benjamin Banneker High                       | 9-12   | Ward 2 |                | Academy                                                                                                                                           |         |             | 2011         | Ron Brown College<br>Preparatory High School         | 9-12    | Ward 7 |
|             | School                                       |        |        | 1919           | Girls Global Academy                                                                                                                              | 9-12    | Ward 2      |              |                                                      |         |        |
| 1905        | Capital City PCS                             | 9-12   | Ward 4 | 0004           |                                                                                                                                                   | 0.40    | M 17        | 2012         | Roosevelt High School                                | 9-12    | Ward 4 |
| 1906        | Cardozo Education Campus                     | 6-12   | Ward 1 | 2001           | IDEA PCS                                                                                                                                          | 9-12    | Ward 7      |              |                                                      |         |        |
|             | Cesar Chavez PCS for Public                  |        |        | 2002           | Jackson-Reed High School                                                                                                                          | 9-12    | Ward 3      | 2013         | School Without Walls High<br>School                  | 9 -12   | Ward 2 |
| 1907        | Policy                                       | 9-12   | Ward 7 |                | KIPP DC - College                                                                                                                                 |         |             |              | The SEED PCS of Washington                           |         |        |
| 1908        | Columbia Heights Education                   | 6-12   | Ward 1 | 2003           | Preparatory High School PCS                                                                                                                       | 9-12    | Ward 5      | 2014         | DC                                                   | 9 -12   | Ward 7 |
| 1700        | Campus                                       | 0-12   | Ward I |                |                                                                                                                                                   |         |             | 2015         | The Sojourner Truth PCS                              | 9 -11   | Ward 5 |
| 1909        | Coolidge High School                         | 9-12   | Ward 4 | 2017           | KIPP DC - Legacy College<br>Prepartory High School PCS                                                                                            | 9-12    | Ward 8      |              |                                                      |         |        |
| 1910        | Digital Pioneers Academy<br>High School      | 9-12   | Ward 6 | 2004           | MacArthur High School                                                                                                                             | 9-11    | Ward 3      | 2016         | Thurgood Marshall Academy<br>PCS                     | 9-12    | Ward 8 |
| 1911        | District of Columbia<br>International School | 6-12   | Ward 4 | 2005,          | 2005,<br>2006 Maya Angelou PCS 9-12                                                                                                               | 0.12    | Ward 7      | 2018         | Washington Latin PCS -                               | 9-12    | Ward 4 |
| 1912        | Duke Ellington School of                     | 9-12   | Ward 2 | 2006           |                                                                                                                                                   | vvard / | 2016        | Upper School | 9-12                                                 | vvard 4 |        |
| 1912        | the Arts                                     | 9-12   | ward 2 | 2007           | McKinley Technology High<br>School 9-12 Ward 5                                                                                                    | 9-12    | Ward 5      | 2019         | Washington Leadership                                | 9-12    | Ward 5 |
| 1913        | Dunbar High School                           | 9-12   | Ward 5 |                |                                                                                                                                                   |         | Academy PCS | / 12         | Ward 5                                               |         |        |
| 1914        | E.L. Haynes High School                      | 9-12   | Ward 4 | 2008           | Paul PCS                                                                                                                                          | 9-12    | Ward 4      | 2020         | Woodson High School                                  | 9-12    | Ward 7 |

#### **KEY EDUCATIONAL SERVICES**

| Booth ID | Organization                               | Booth ID | Organization                                | Booth ID | Organization                                                                      |  |
|----------|--------------------------------------------|----------|---------------------------------------------|----------|-----------------------------------------------------------------------------------|--|
|          | Advocates for Justice and Education, Inc.  | 2104     | DC Special Education Cooperative            | 2119     | Find it at DC Public Schools                                                      |  |
| 2103     | The District of Columbia's Parent          |          |                                             | 2113     | Office of the Deputy Mayor for Education                                          |  |
|          | Training and Information Center            | 2105     | DC Special Education Hub                    | 2106     | Office of the Ombudsman for Public Education                                      |  |
| 2102     | DC Department of Disability Services       | 2114     | DC State Board of Education                 | 2116     | Office of the State Superintendent of Education                                   |  |
| 2108     | DC Department of Human Services            | 2117     | 17 DCPS Division of Specialized Instruction |          | Office of the State Superintendent of Education                                   |  |
| 2100     | DC Health Link                             | 2120     | DCPS Enrollment Team                        | 2115     | - Career Technical Education                                                      |  |
| 2100     |                                            | 2118     | DCPS Language Acquisition Division          |          | - Advanced Technical Center                                                       |  |
| 2101     | DC Healthy Families/DC Healthcare Alliance | 2110     |                                             | Outside  | Office of the State Superintendent of<br>Education, Division of Health & Wellness |  |
|          |                                            | 2111     | District Department of Transportation:      | Outside  |                                                                                   |  |
| 2112     | DC Public Charter School Board             |          | Kids Ride Free Program                      | 2107     | Office of the Student Advocate                                                    |  |

#### **SPECIAL FEATURES**

| Locations      | tions Organization                                      |  |  |
|----------------|---------------------------------------------------------|--|--|
| See floor plan | Community Partners                                      |  |  |
| Outside        | DC Board of Elections                                   |  |  |
| Outside        | DC Department of Health                                 |  |  |
| See floor plan | DC Water                                                |  |  |
| Outside        | KIDS' Mobile Medical Clinic/Ronald McDonald Care Mobile |  |  |